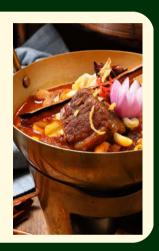

#### CURRY

**Classic Green** 

- Vegetarian
- Chicken

**Red Lychee** 

• Duck +2

Massaman

• Beef +2

**Yellow Coconut** 

- Prawn +2
- Jumbo Crab +4