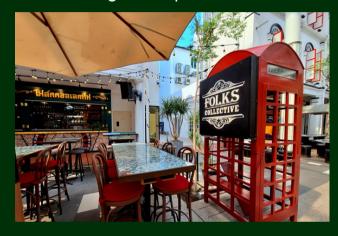

# **CROSS STREET**

The Vintage Shophouse

22 Cross Street #01-50-53 Cross Street Exchange \$048421

#### **FEATURES**

- Large yet initimate venue
- Can be sectioned into distinct areas
- Sheltered outdoor space
- Rustic charming ambiance

## **CAPACITY**

Indoors 80
Outdoors 100