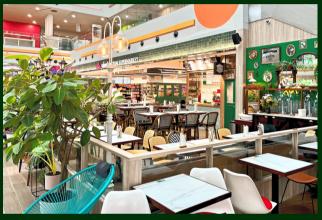

# **APERIA**

The New Little Thailand

12 Kallang Avenue #01-17/20 Aperia Mal \$339511

#### **Features**

- Perfect for smaller gatherings
- High Ceiling, coloumnless open space
- Covered indoors venue

# **CAPACITY**

Seated 60 Standing 80