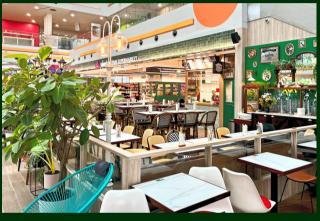

# **APERIA**

The New Little Thailand

12 Kallang Avenue #01-17/20 Aperia Mal S339511

#### **Features**

- Perfect for smaller gatherings
- High Ceiling, coloumnless open space
- Covered indoors venue

# **CAPACITY**

Seated 60 Standing 80