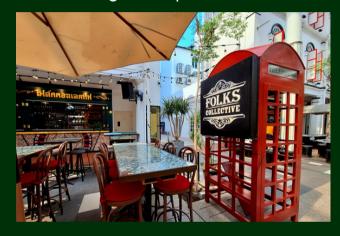

# **CROSS STREET**

The Vintage Shophouse

22 Cross Street #01-50-53 Cross Street Exchange S048421

#### **FEATURES**

- Large yet intimate venue
- Can be sectioned into distinct areas
- Sheltered outdoor space
- Rustic charming ambiance

## **CAPACITY**

Indoors 80
Outdoors 100